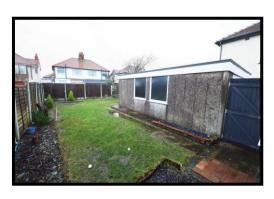

**OUTSIDE**: Paved front garden set behind a low level brick wall, concrete driveway providing access to a concrete sectional garage. Good size rear garden with lawn and borders.

**COUNCIL TAX:** The property is listed as Council Tax Band B (Blackpool Borough Council).