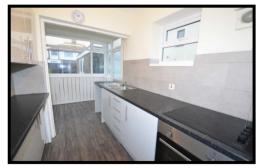

**ACCOMMODATION:** Ground Floor; entrance hallway with stairs leading off and cupboard, open plan reception areas with lounge and dining / sitting room. Kitchen with small rear extension. First Floor; landing area, two double bedrooms and third single. Bathroom W.C.