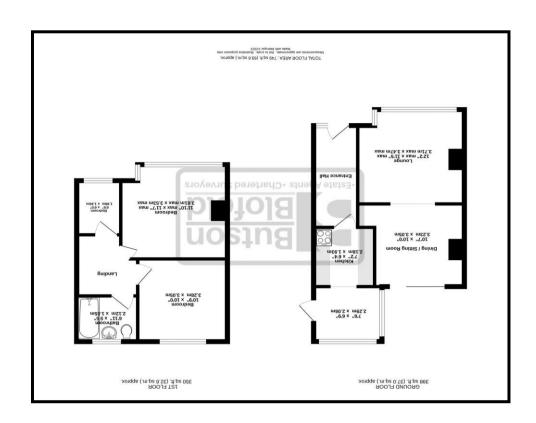

**ACCOMMODATION:** Ground Floor; entrance hallway with stairs leading off and cupboard, open plan reception areas with lounge and dining / sitting room. Kitchen with small rear extension. First Floor; landing area, two double bedrooms and third single. Bathroom W.C.