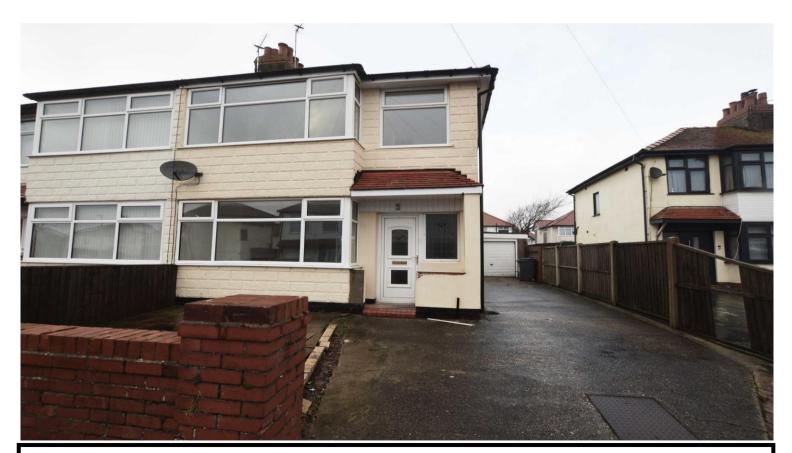

**EARLY VIEWING A MUST.** 

**LOCATION:** Bedale Place is found close to North Drive and accessed from Anchorsholme Lane East and Rochford Avenue (SAT NAV FY5 3PD).

**STYLE:** Semi-detached home with neutral décor through providing a blank canvass.

**OUTSIDE**: Paved front garden set behind a low level brick wall, concrete driveway providing access to a concrete sectional garage. Good size rear garden with lawn and borders.

**COUNCIL TAX:** The property is listed as Council Tax Band B (Blackpool Borough Council).